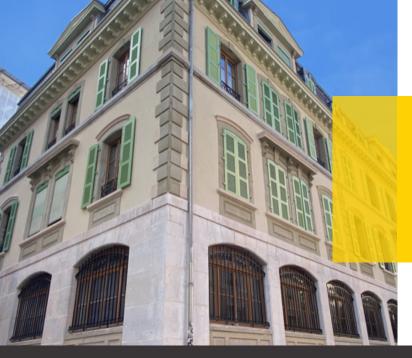

GENERAL CONTRACTOR
FOR BUILDING AND STRUCTURE
ENVELOPES

**HIGH-PERFORMANCE THERMAL INSULATION FOR 19TH-CENTURY** BUILDINGS USING AEROGEL WALL COATING

To achieve the IDC 450 MJ/m²year (125 kWh/m²year) objective for your buildings:

- CECB+
- Traditional, high-quality perimeter insulation
- Aerogel external wall insulation (0.015 W/mK)

- Flat roof insulation
- Extremely thin interior insulation
- Cellar and basement ceiling insulation