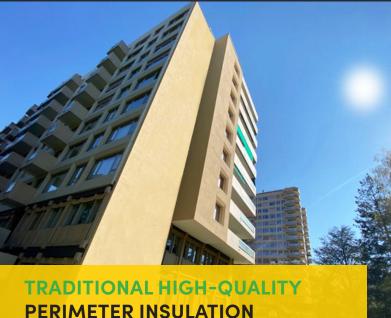

- CECB+
- Traditional, high-quality perimeter insulation
- Aerogel external wall insulation (0.015 W/mK)

- Flat roof insulation
- Extremely thin interior insulation
- Cellar and basement ceiling insulation