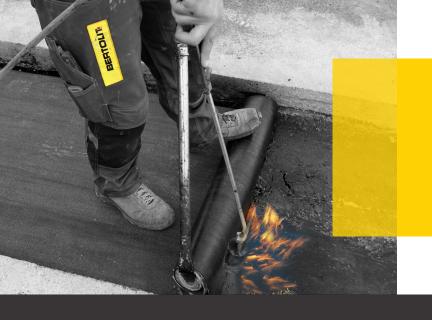

THE SEALANT USED ON YOUR ROOFS, TERRACES, BALCONIES AND PARKINGS SPACES MUST BE RELIABLE TO PREVENT SIGNIFICANT DEGRADATION TO THE SURROUNDING CONCRETE STRUCTURES

- Emergency response
- Infiltration treatment
- Periodic servicing
- Leak assessments

- Technical studies of renovation procedures
- Complete sealant application
- Safety lifelines

SMALL, FAMILY-RUN COMPANY ISO 9001 - 14001 - 45001 CERTIFIED SWISS QUALITY

Since 1963

Adapted and informed assessment of structural issues